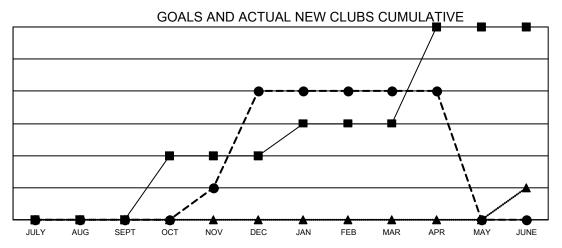

## Multiple District 18

| Clubs         |               |             |               | Members               |                         |                         |                                                    |  |
|---------------|---------------|-------------|---------------|-----------------------|-------------------------|-------------------------|----------------------------------------------------|--|
|               | RESULTS FOR   | R 2020-2021 |               | RESULTS FOR 2020-2021 |                         |                         |                                                    |  |
| QUARTER       | NEW CLUB GOAL | NEW CLUBS   | DROPPED CLUBS | QUARTER ME            | MBER GROWTH NET<br>GOAL | MEMBER GROWTH<br>ACTUAL | DROPPED<br>MEMBERS ACTUAL<br>(including transfers) |  |
| JULY/AUG/SEPT | 0             | 0           | 2             | JULY/AUG/SEPT         | 75                      | 87                      | 113                                                |  |
| OCT/NOV/DEC   | 2             | 4           | 1             | OCT/NOV/DEC           | 135                     | 204                     | 176                                                |  |
| JAN/FEB/MAR   | 1             | 0           | 6             | JAN/FEB/MAR           | 155                     | 109                     | 181                                                |  |
| APR/MAY/JUNE  | 3             | 0           | 0             | APR/MAY/JUNE          | 150                     | 38                      | 54                                                 |  |

- CURRENT YEAR GOALS FOR NEW CLUBS

- CURRENT YEAR ACTUAL NEW CLUBS

- LAST YEAR ACTUAL NEW CLUBS