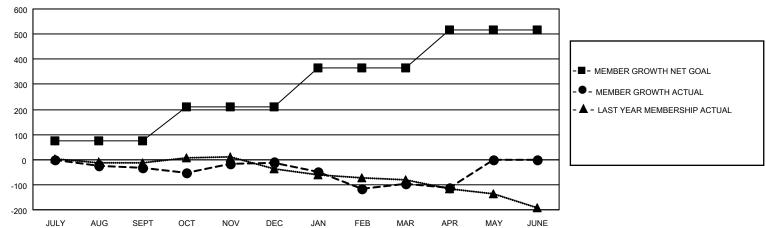

## Multiple District 18

| Clubs         |               |             |               | Members               |                         |                         |                                                    |  |
|---------------|---------------|-------------|---------------|-----------------------|-------------------------|-------------------------|----------------------------------------------------|--|
|               | RESULTS FOR   | R 2020-2021 |               | RESULTS FOR 2020-2021 |                         |                         |                                                    |  |
| QUARTER       | NEW CLUB GOAL | NEW CLUBS   | DROPPED CLUBS | QUARTER ME            | MBER GROWTH NET<br>GOAL | MEMBER GROWTH<br>ACTUAL | DROPPED<br>MEMBERS ACTUAL<br>(including transfers) |  |
| JULY/AUG/SEPT | 0             | 0           | 2             | JULY/AUG/SEPT         | 75                      | 87                      | 113                                                |  |
| OCT/NOV/DEC   | 2             | 4           | 1             | OCT/NOV/DEC           | 135                     | 204                     | 176                                                |  |
| JAN/FEB/MAR   | 1             | 0           | 6             | JAN/FEB/MAR           | 155                     | 109                     | 181                                                |  |
| APR/MAY/JUNE  | 3             | 0           | 0             | APR/MAY/JUNE          | 150                     | 38                      | 54                                                 |  |

## GOALS AND ACTUAL MEMBERS CUMULATIVE

| DROPPED CLUBS: 9  |     | 89 CLUBS OF 208 ADDED 1 OR MORE<br>NEW MEMBERS | GENDER DISTRIBUTION  MALE 2,885 (65.05%) |                |     |
|-------------------|-----|------------------------------------------------|------------------------------------------|----------------|-----|
| DROPPED MEMBERS   |     |                                                | FEMALE                                   | 1,550 (34.95%) |     |
| DECEASED          | 94  | CLICK HERE FOR CUMULATIVE                      | TOTAL FAMILY UNIT MEMBERS                |                | 798 |
| CLUB CANCELLED 82 |     | MEMBERSHIP DATA                                |                                          |                | 440 |
| OTHER             | 348 |                                                | FAMILY MEMBERS PAYING HALF DUES          |                | 410 |
| TOTAL             | 524 |                                                | DOES                                     |                |     |